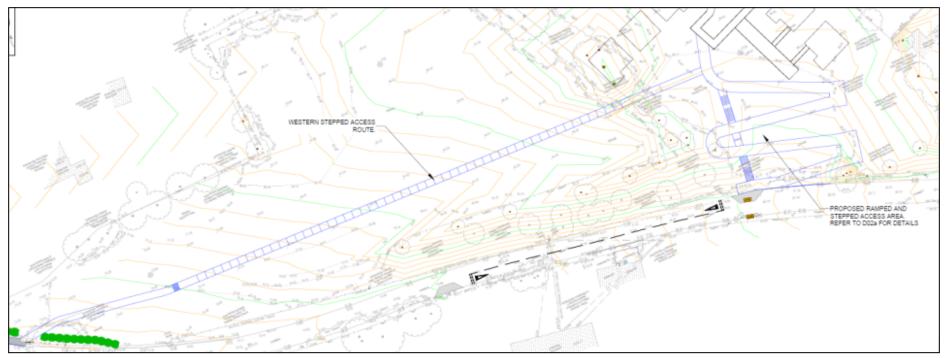

Planning Committee Meeting

#### 13 June 2023





#### 22/01142/OUTMAJ

#### Land 75M South East Of 33 Town Lane Whittle-Le-Woods

Outline planning application for the construction of up to 250no. dwellings and associated infrastructure (including 30% affordable housing) with all matters reserved aside from the access from Town Lane (resubmission of application ref. 20/01347/OUTMAJ)

#### **Location plan**



#### **Aerial photo**



## **Aerial photo**



#### **Illustrative Masterplan**



#### **Proposed Vehicular Access**



#### **Proposed Pedestrian / Cycle Access**







#### **Proposed Pedestrian / Cycle Access**



#### **Proposed Traffic Calming**



#### **Access Visualisation**