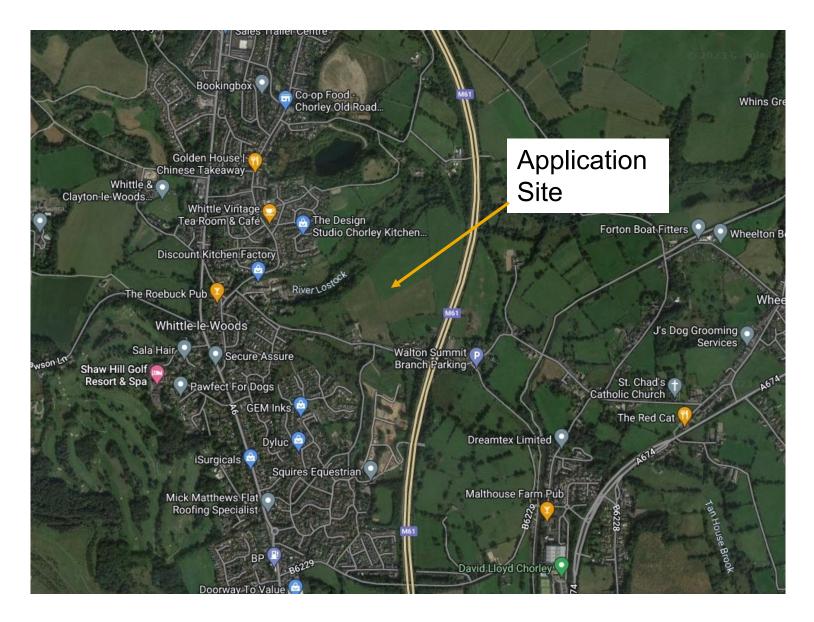

Planning Committee Meeting

#### 13 June 2023





#### 22/01142/OUTMAJ

#### Land 75M South East Of 33 Town Lane Whittle-Le-Woods

Outline planning application for the construction of up to 250no. dwellings and associated infrastructure (including 30% affordable housing) with all matters reserved aside from the access from Town Lane (resubmission of application ref. 20/01347/OUTMAJ)

#### **Location plan**



#### **Aerial photo**



## **Aerial photo**



#### **Illustrative Masterplan**



#### **Proposed Vehicular Access**



#### **Proposed Pedestrian / Cycle Access**







#### **Proposed Pedestrian / Cycle Access**



#### **Proposed Traffic Calming**



#### **Access Visualisation**