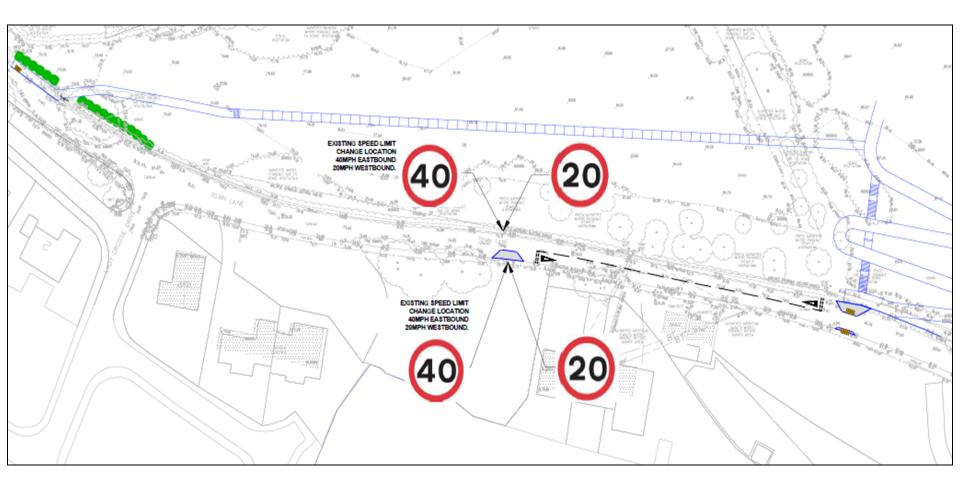

Planning Committee Meeting

#### 13 June 2023





#### 22/01142/OUTMAJ

#### Land 75M South East Of 33 Town Lane Whittle-Le-Woods

Outline planning application for the construction of up to 250no. dwellings and associated infrastructure (including 30% affordable housing) with all matters reserved aside from the access from Town Lane (resubmission of application ref. 20/01347/OUTMAJ)

#### **Location plan**



#### **Aerial photo**



## **Aerial photo**



#### **Illustrative Masterplan**



#### **Proposed Vehicular Access**



#### **Proposed Pedestrian / Cycle Access**







#### **Proposed Pedestrian / Cycle Access**



#### **Proposed Traffic Calming**



#### **Access Visualisation**