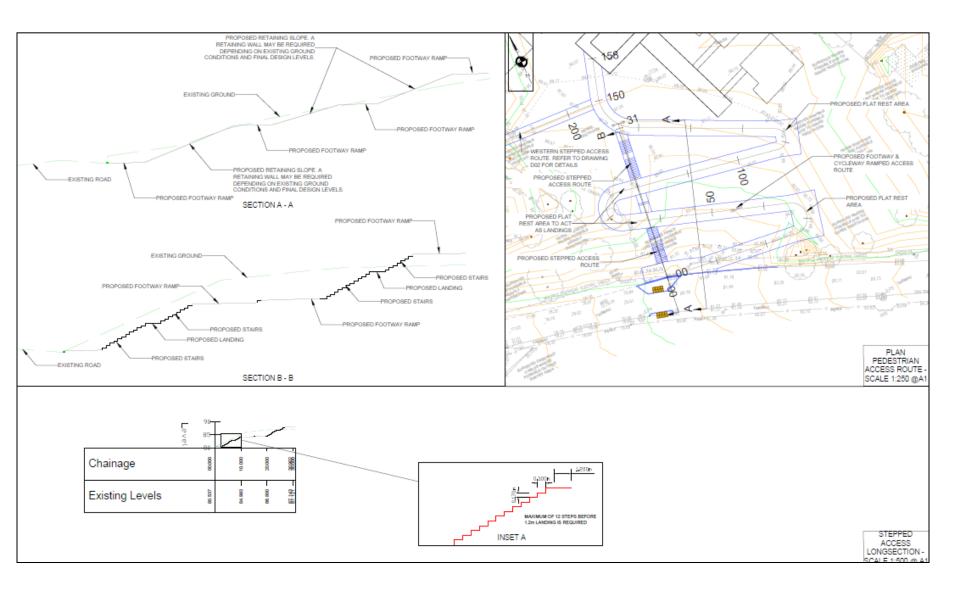

Planning Committee Meeting

#### 13 June 2023





#### 22/01142/OUTMAJ

#### Land 75M South East Of 33 Town Lane Whittle-Le-Woods

Outline planning application for the construction of up to 250no. dwellings and associated infrastructure (including 30% affordable housing) with all matters reserved aside from the access from Town Lane (resubmission of application ref. 20/01347/OUTMAJ)

#### **Location plan**



#### **Aerial photo**



## **Aerial photo**



#### **Illustrative Masterplan**



#### **Proposed Vehicular Access**



#### **Proposed Pedestrian / Cycle Access**







#### **Proposed Pedestrian / Cycle Access**



#### **Proposed Traffic Calming**



#### **Access Visualisation**