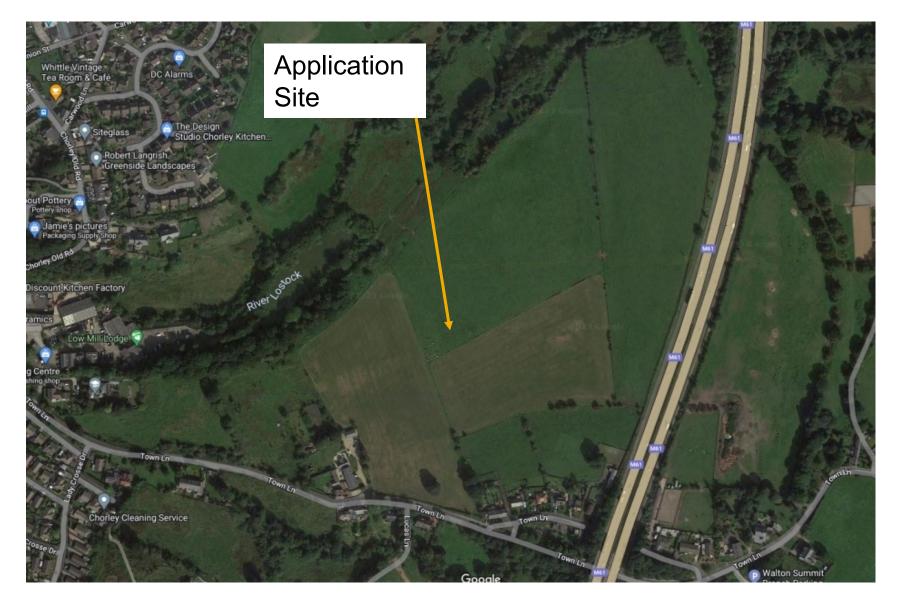

Planning Committee Meeting

#### 13 June 2023





#### 22/01142/OUTMAJ

#### Land 75M South East Of 33 Town Lane Whittle-Le-Woods

Outline planning application for the construction of up to 250no. dwellings and associated infrastructure (including 30% affordable housing) with all matters reserved aside from the access from Town Lane (resubmission of application ref. 20/01347/OUTMAJ)

#### **Location plan**



#### **Aerial photo**



## **Aerial photo**



#### **Illustrative Masterplan**



#### **Proposed Vehicular Access**



#### **Proposed Pedestrian / Cycle Access**







#### **Proposed Pedestrian / Cycle Access**



#### **Proposed Traffic Calming**



#### **Access Visualisation**