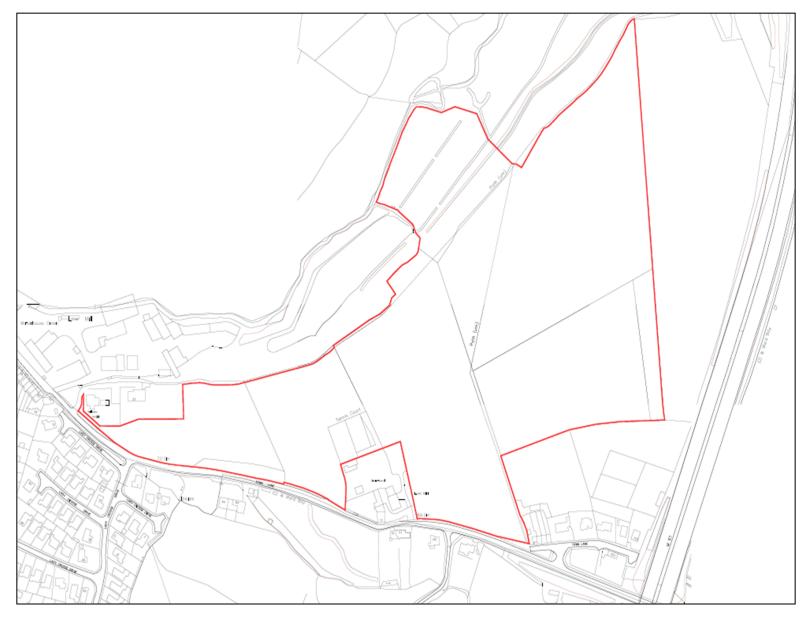

Planning Committee Meeting

#### 13 June 2023





#### 22/01142/OUTMAJ

#### Land 75M South East Of 33 Town Lane Whittle-Le-Woods

Outline planning application for the construction of up to 250no. dwellings and associated infrastructure (including 30% affordable housing) with all matters reserved aside from the access from Town Lane (resubmission of application ref. 20/01347/OUTMAJ)

#### **Location plan**



#### **Aerial photo**



## **Aerial photo**



#### **Illustrative Masterplan**



#### **Proposed Vehicular Access**



#### **Proposed Pedestrian / Cycle Access**







#### **Proposed Pedestrian / Cycle Access**



#### **Proposed Traffic Calming**



#### **Access Visualisation**