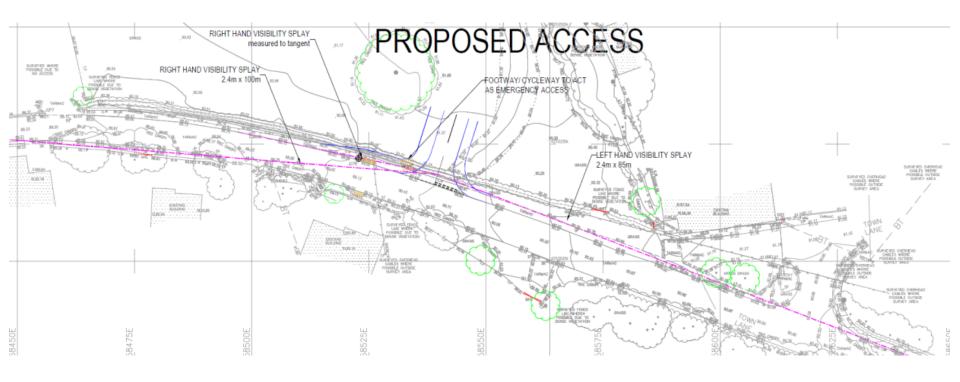

Planning Committee Meeting

#### 13 June 2023





#### 22/01142/OUTMAJ

#### Land 75M South East Of 33 Town Lane Whittle-Le-Woods

Outline planning application for the construction of up to 250no. dwellings and associated infrastructure (including 30% affordable housing) with all matters reserved aside from the access from Town Lane (resubmission of application ref. 20/01347/OUTMAJ)

#### **Location plan**



#### **Aerial photo**



## **Aerial photo**



#### **Illustrative Masterplan**



#### **Proposed Vehicular Access**



#### **Proposed Pedestrian / Cycle Access**







#### **Proposed Pedestrian / Cycle Access**



#### **Proposed Traffic Calming**



#### **Access Visualisation**