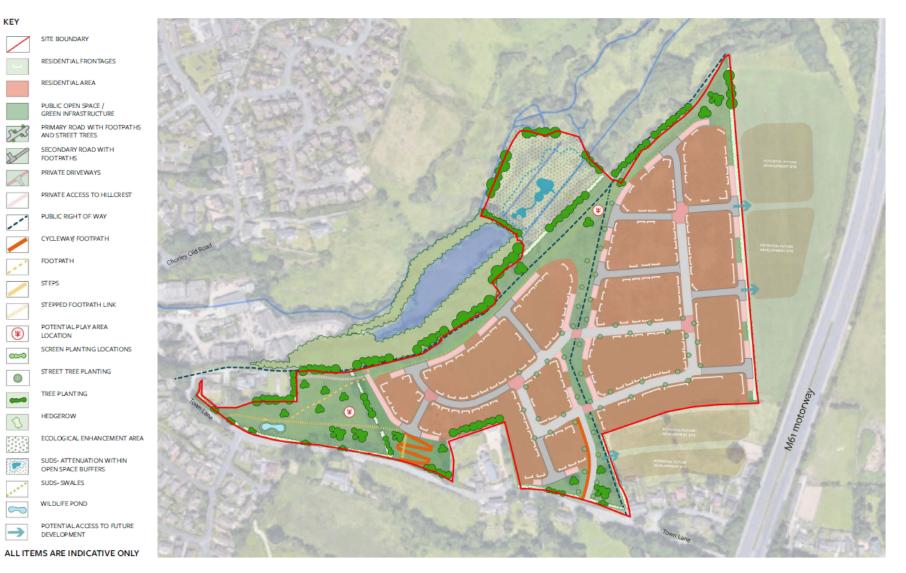

Planning Committee Meeting

#### 13 June 2023





#### 22/01142/OUTMAJ

#### Land 75M South East Of 33 Town Lane Whittle-Le-Woods

Outline planning application for the construction of up to 250no. dwellings and associated infrastructure (including 30% affordable housing) with all matters reserved aside from the access from Town Lane (resubmission of application ref. 20/01347/OUTMAJ)

#### **Location plan**



#### **Aerial photo**



## **Aerial photo**



#### **Illustrative Masterplan**



#### **Proposed Vehicular Access**



#### **Proposed Pedestrian / Cycle Access**







#### **Proposed Pedestrian / Cycle Access**



#### **Proposed Traffic Calming**



#### **Access Visualisation**